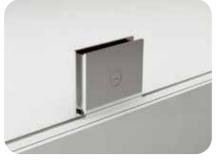

### Type: Open

Presenting specially curated fixtures for cubicle doors from a wide selection.

WALL TO GLASS HINGE 90°

WALL TO GLASS BRACKET

DOOR KNOB

FLOOR TO GLASS BRACKET

GLASS TO GLASS BRACKET 90°

TOWEL ROD WITH HANDLE