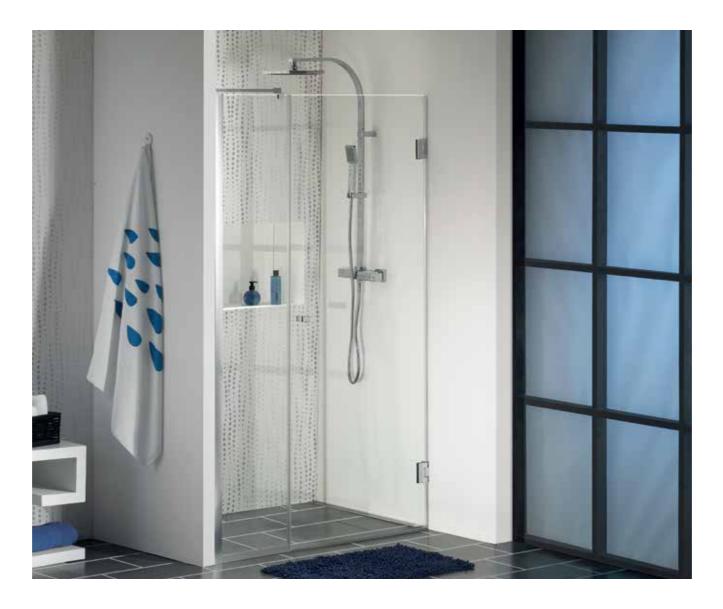

#### **The FRESH Series**

#### With sgg TIMELESS™

Discover the timeless pleasure of a luxury bath with FRESH, an elegant range of shower cubicles that offer matchless permanence. Classy and spotless, these are crafted to evoke the feeling of your first shower - always. An ever-sheen feature (non-corrosive) adds to their beauty, making the bathing experience a highly pleasurable one.