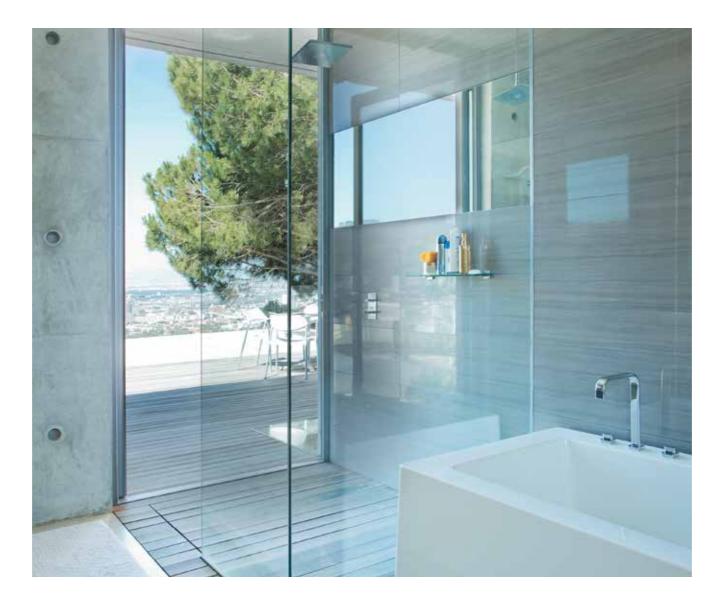

#### The REFLECT Series

#### With sgg MIRASTAR™

Create a beautiful bathing haven, with REFLECT. Owing to a special mirror finish, this unique one-way vision shower cubicle enhances visual depth and openness of bathroom spaces, making them appear larger.

#### Why REFLECT ?

Corrosion-resistant, making the panel last long

High reflectivity with brilliant clarity

Imparts a feeling of spaciousness

Highly durable, temperable & scratchproof