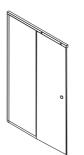

One Door & Two Fixed Panels (Pentagonal Shape)

One Door (Glass Side) & Two Fixed Panels (L Shaped)

Sliding Door

Two Doors & Two Fixed Panels (L Shape)

One Door & Two Fixed Panels (L Shape)