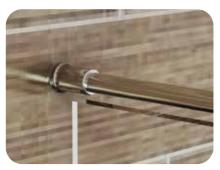

### Type: Open

Presenting specially curated fixtures for cubicle doors from a wide selection.

WALL TO GLASS HINGE 90°

WALL TO GLASS BRACKET

DOOR KNOB

FLOOR TO GLASS BRACKET

GLASS TO GLASS BRACKET 90°

TOWEL ROD WITH HANDLE

ROD TO GLASS CLAMP

ADJUSTABLE CONNECTOR

WALL TO ROD CONNECTOR

GLASS TO GLASS HINGE 90°

**GLASS TO GLASS HINGE 180°** 

THREE-WAY HINGE