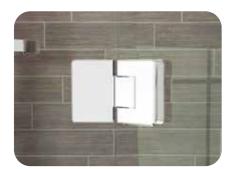

### Type: Open

Presenting specially curated fixtures for cubicle doors from a wide selection.

WALL TO GLASS HINGE 90°

WALL TO GLASS BRACKET

DOOR KNOB

FLOOR TO GLASS BRACKET

GLASS TO GLASS BRACKET 90°

TOWEL ROD WITH HANDLE

ROD TO GLASS CLAMP

ADJUSTABLE CONNECTOR

WALL TO ROD CONNECTOR

GLASS TO GLASS HINGE 90°

**GLASS TO GLASS HINGE 180°** 

THREE-WAY HINGE