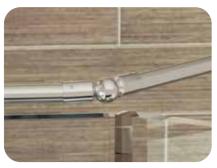

### Type: Open

Presenting specially curated fixtures for cubicle doors from a wide selection.

WALL TO GLASS HINGE 90°

WALL TO GLASS BRACKET

DOOR KNOB

FLOOR TO GLASS BRACKET

GLASS TO GLASS BRACKET 90°

TOWEL ROD WITH HANDLE

ROD TO GLASS CLAMP

ADJUSTABLE CONNECTOR

WALL TO ROD CONNECTOR

GLASS TO GLASS HINGE 90°

**GLASS TO GLASS HINGE 180°** 

THREE-WAY HINGE