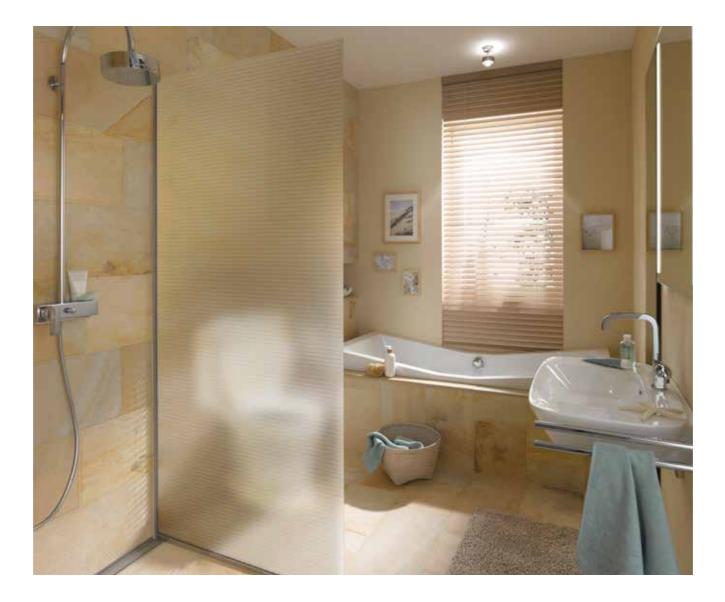

#### **The DESIGN Series**

Usher in artistic expression to a bathroom with DESIGN, a range of clear and patterned glass shower cubicles. The thoughtful design allows ample daylight into the bathing area ensuring privacy and brightness at the same time.

#### Why DESIGN ?

Translucent finish

Precise geometric patterns

Privacy and light

P Highly durable, temperable & scratchproof