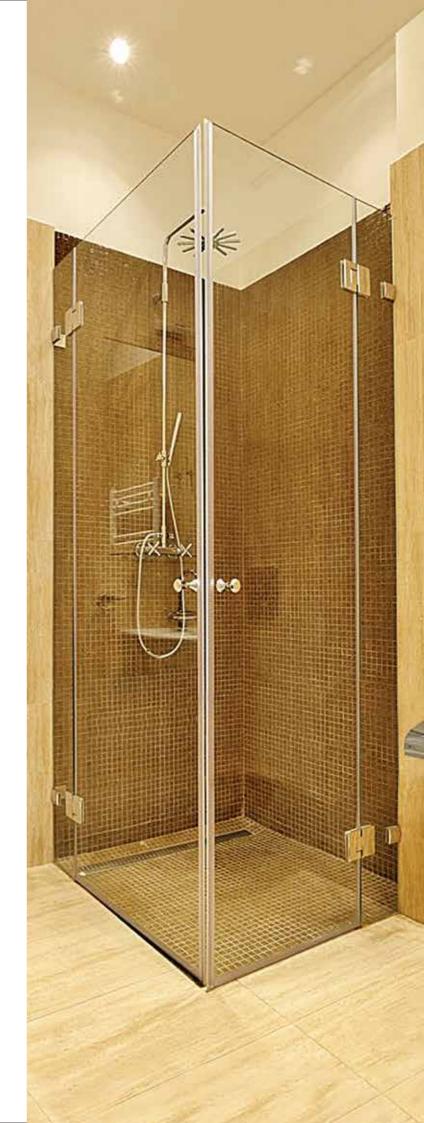

## INNOVATIVE LUXURY SHOWER CUBICLES

When you feel a powerful yet soothing caress of water cascading down your body, elevating your spirits to refresh and rejuvenate you, you're living one of life's greatest pleasures: a luxury shower.

And what better way to indulge in this uplifting experience than being ensconced in a fine range of exclusive shower cubicles.

#### GLASS

Glass is an important aspect of shower cubicles, especially glass with the right thickness. Only truly thick glass can vouch for a watertight shower cubicle.

Saint-Gobain, backed by a legacy of 350 years of glass-making, combines quality and precision to bring to you the right glass in the right thickness, a stunning range of shower cubicles.