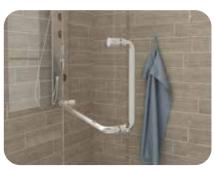

### Type: Open

Presenting specially curated fixtures for cubicle doors from a wide selection.

WALL TO GLASS HINGE 90°

WALL TO GLASS BRACKET

DOOR KNOB

FLOOR TO GLASS BRACKET

GLASS TO GLASS BRACKET 90°

TOWEL ROD WITH HANDLE

ROD TO GLASS CLAMP

ADJUSTABLE CONNECTOR

WALL TO ROD CONNECTOR

GLASS TO GLASS HINGE 90°

**GLASS TO GLASS HINGE 180°** 

THREE-WAY HINGE