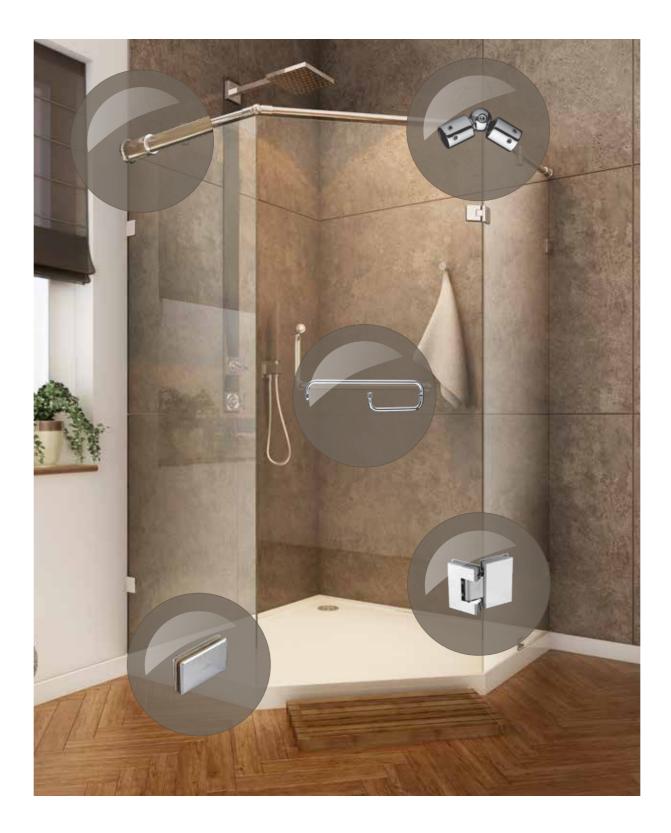

#### Chic Accessories & Fittings

For a robust fit, design a perfect enclosure best suited for your requirement, with our exclusively curated range of brass fittings and accessories.

#### Fittings

These brass fittings ensure an optimum chrome plating (reduced/excess plating results in low durability) without compromising on aesthetics and durability. The select range of fittings undergo a rigorous and stringent quality testing to withstand tropical weather conditions (humidity, water quality, etc.). These fittings conform to :

### Type: Open

Presenting specially curated fixtures for cubicle doors from a wide selection.

WALL TO GLASS HINGE 90°

WALL TO GLASS BRACKET

DOOR KNOB

FLOOR TO GLASS BRACKET

GLASS TO GLASS BRACKET 90°

TOWEL ROD WITH HANDLE

ROD TO GLASS CLAMP

ADJUSTABLE CONNECTOR

WALL TO ROD CONNECTOR

GLASS TO GLASS HINGE 90°

**GLASS TO GLASS HINGE 180°** 

THREE-WAY HINGE