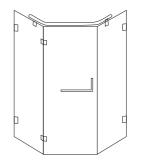

#### Type: Open

One Door

1

One Door &

One Fixed Panel

One Door & One Fixed Panel (L Shape)

Two Fixed Panels (L Shape)

One Door & Two Fixed Panels

One Door & Two Fixed Panels (Pentagonal Shape)

One Door (Glass Side) & Two Fixed Panels (L Shaped)

Sliding Door

Two Doors & Two Fixed Panels (L Shape)

One Door & Two Fixed Panels (L Shape)