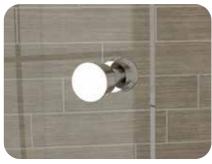

### Type: Open

Presenting specially curated fixtures for cubicle doors from a wide selection.

WALL TO GLASS HINGE 90°

WALL TO GLASS BRACKET

DOOR KNOB

FLOOR TO GLASS BRACKET

GLASS TO GLASS BRACKET 90°

TOWEL ROD WITH HANDLE