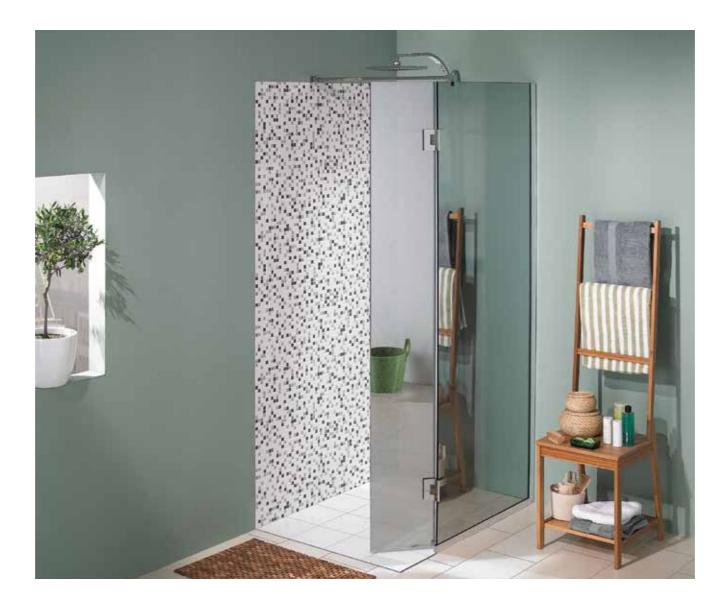

#### **The PURE Series**

#### With sgg DIAMANT™

Elevate the pleasure of the bathing experience with PURE, extra clear glass shower cubicles that redefine transparency and offer matchless clarity. Designed to enhance spaciousness, this stunning range makes bathroom spaces seem virtually seamless.

#### Why PURE ?

Lends a feeling of seamlessness in spaces

Highly durable, temperable & scratchproof