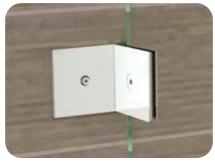

### Type: Open

Presenting specially curated fixtures for cubicle doors from a wide selection.

WALL TO GLASS HINGE 90°

WALL TO GLASS BRACKET

DOOR KNOB

FLOOR TO GLASS BRACKET

GLASS TO GLASS BRACKET 90°

TOWEL ROD WITH HANDLE