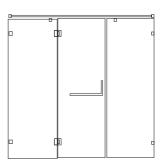

#### Type: Open

One Door

1

One Door &

One Fixed Panel

One Door & One Fixed Panel (L Shape)

Two Fixed Panels (L Shape)

One Door & Two Fixed Panels

One Door & Two Fixed Panels (Pentagonal Shape)

One Door (Glass Side) & Two Fixed Panels (L Shaped)

Sliding Door

Two Doors & Two Fixed Panels (L Shape)

One Door & Two Fixed Panels (L Shape)