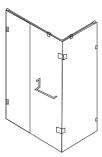

#### Type: Open

One Door

1

One Door &

One Fixed Panel

One Door & One Fixed Panel (L Shape)

Two Fixed Panels (L Shape)

One Door & Two Fixed Panels

One Door & Two Fixed Panels (Pentagonal Shape)

One Door (Glass Side) & Two Fixed Panels (L Shaped)

Sliding Door

Two Doors & Two Fixed Panels (L Shape)

One Door & Two Fixed Panels (L Shape)