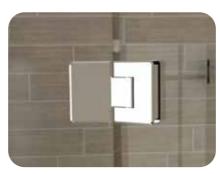

### Type: Open

Presenting specially curated fixtures for cubicle doors from a wide selection.

WALL TO GLASS HINGE 90°

WALL TO GLASS BRACKET

DOOR KNOB

FLOOR TO GLASS BRACKET

GLASS TO GLASS BRACKET 90°

TOWEL ROD WITH HANDLE

ROD TO GLASS CLAMP

ADJUSTABLE CONNECTOR

WALL TO ROD CONNECTOR

GLASS TO GLASS HINGE 90°

**GLASS TO GLASS HINGE 180°** 

THREE-WAY HINGE