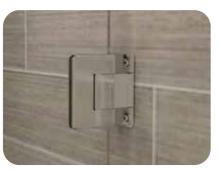

### Type: Open

Presenting specially curated fixtures for cubicle doors from a wide selection.

WALL TO GLASS HINGE 90°

WALL TO GLASS BRACKET

DOOR KNOB

FLOOR TO GLASS BRACKET

GLASS TO GLASS BRACKET 90°

TOWEL ROD WITH HANDLE