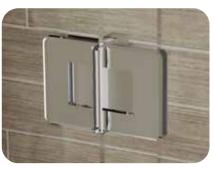

### Type: Open

Presenting specially curated fixtures for cubicle doors from a wide selection.

WALL TO GLASS HINGE 90°

WALL TO GLASS BRACKET

DOOR KNOB

FLOOR TO GLASS BRACKET

GLASS TO GLASS BRACKET 90°

TOWEL ROD WITH HANDLE

ROD TO GLASS CLAMP

ADJUSTABLE CONNECTOR

WALL TO ROD CONNECTOR

GLASS TO GLASS HINGE 90°

**GLASS TO GLASS HINGE 180°** 

THREE-WAY HINGE