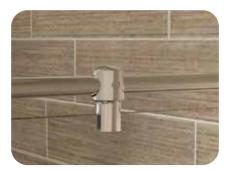

ROD TO GLASS CLAMP

ADJUSTABLE CONNECTOR

WALL TO ROD CONNECTOR

GLASS TO GLASS HINGE 90°

**GLASS TO GLASS HINGE 180°** 

THREE-WAY HINGE